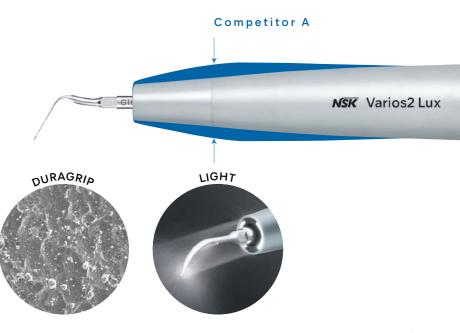

### Titanium slim scaler handpiece

Including our world-first ultrasonic scaler handpiece made from pure titanium. Our unique DURAGRIP finish provides excellent grip and stability during use, with the LED light providing great viewability.

### Made to last. Comfortable to use.

At NSK we do not compromise on quality. Our ultrasonic scaler handpiece offers great user-friendliness, comfort, durability, convenience, accessibility, and visibility.

Our Varios Combi Pro2 is equipped with our world-first ultrasonic scaler handpiece - made from pure titanium: heat and chemical resistant, and able to withstand multiple reprocessings and autoclave sterilisations.

In addition, to ensure great grip and stability, our scaler handpiece is finished with the highly regarded **DURAGRIP**, used in NSK's premium handpiece range.

This elegant, durable, well-balanced and lightweight scaler is comfortable to use, with long lasting performance.