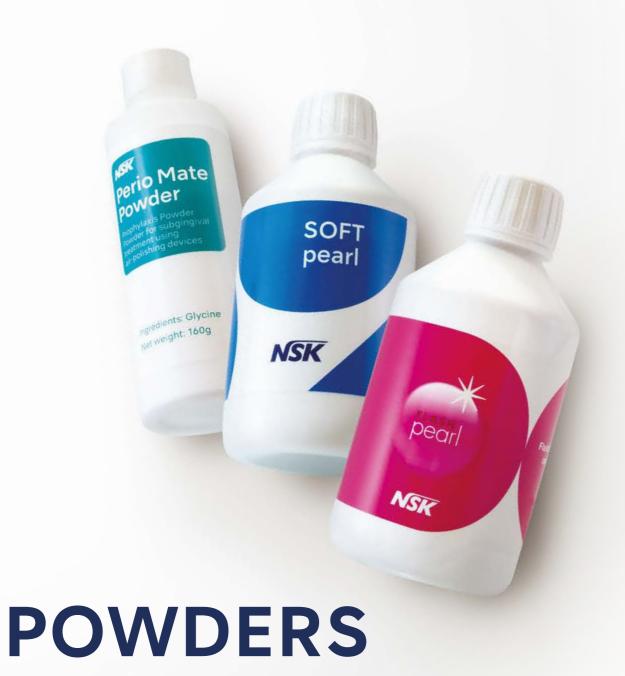

### **Powders**

### Maintaining healthy and beautiful smiles

Powder therapy effectively eliminates subgingival and supragingival stains and biofilm. By utilising the Varios Combi Pro2 benefits and protocols, you can unlock a new era of professional care - delivering exceptional results. Care-free for you, and reassuring for your patients.

### **FLASH** pearl

Polishing powder for supragingival use, with spherical particles that are gentle on the tooth surface.

Intended use: removal of stubborn stains

Principal ingredient: Calcium carbonate

### **SOFT** pearl

Polishing powder for supragingival use with low surface invasiveness. Suitable for use even with some prosthetic devices.

Intended use: removal of biofilm and moderate stains

Principal ingredient: Glycine

### Perio Mate Powder

Polishing powder for gingival margin and subgingival use.

Intended use: removal of biofilm and minor staining

Principal ingredient: Glycine

- unflavoured
- sweet taste
- highly water-soluble, so does not accumulate even when used subgingivally