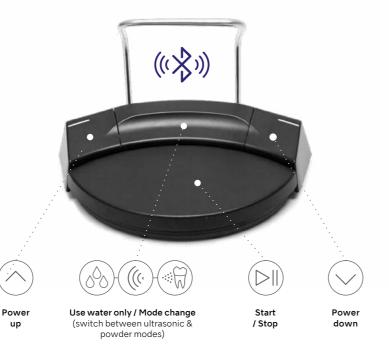

### **Operability**

### Wireless multi-function foot-control

Position the foot-control where it is most optimal for you, without concern for any limiting cords / cable lengths.

The Varios Combi Pro2 foot-control connects via Bluetooth®, and enables carefree and convenient operation using its multi-function control options - so you can concentrate fully on the treatment at hand.