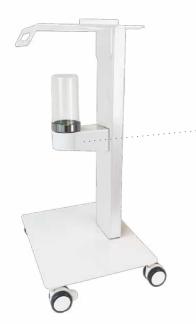

### iCart Prophy2 with water bottle kit\*

Our specialised cart brings a new dimension of user-friendliness and convenience.

It can be fitted with an independent water-supply system; therefore, combining the Varios Combi Pro2 with the iCart Prophy2, enables you to treat patients in environments where external water availability or quality is a concern.

\* Water bottle kit is optional