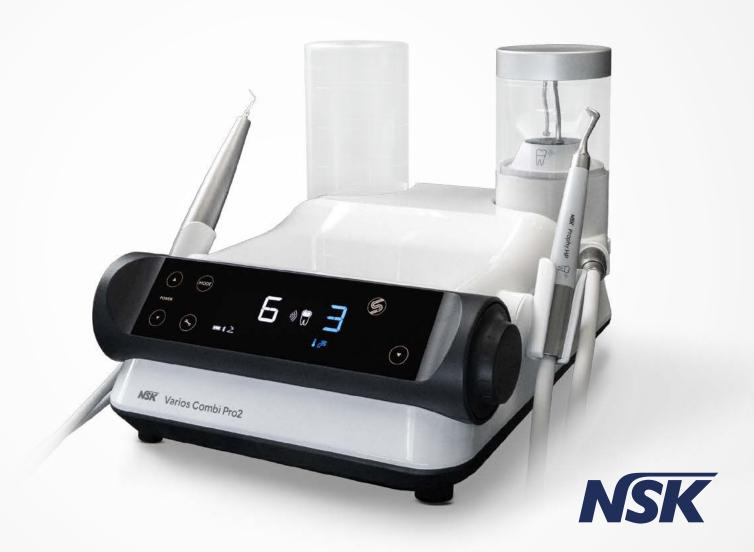

# Varios Combi Pro2

### **Smart-display panel**

Featuring our all-in-one smart-display panel, which only shows the consolidated keys relevant to the current procedure - allowing focussed treatment and effortless operation.

## Water heating

NSK Varios Combi Pro2

Both the ultrasonic scaler and the powder handpiece will inject heated water ensuring greater patient comfort.