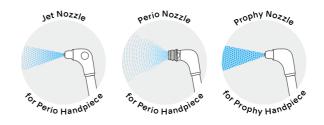

### Jet Nozzle for Perio Handpiece

The Jet Nozzle of the Perio Handpiece helps you execute precise, targeted treatment - whether gingival or supragingival.

### Slim, exchangeable nozzles.

Our powder handpieces and nozzles are designed to make your work easier and more efficient:

- Accessing the molar region is easier with the long, narrow nozzles.
- You'll experience excellent visibility and maneuverability within the oral cavity with the slim handpieces and nozzles.
- A wide operating field can be ensured on the lingual aspect without opening the lips wider than necessary on the buccal side.
- The nozzles are fully replaceable right at the chairside, making maintenance and repairs hassle-free.

### Jet Nozzle for perio powder handpiece

In response to clinicians' demand, we've developed a Jet Nozzle for the Perio Handpiece - to be used in supragingival treatment. In addition to the previous Perio Nozzle, it is now possible to precisely target the appropriate area with this Jet Nozzle. These two types of perio nozzles can be interchanged depending on the desired application.