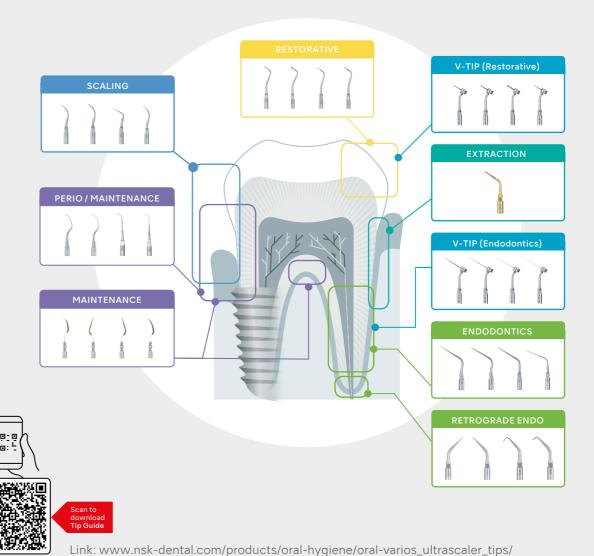

### Ultrasonic scaler tip variations

Our diverse range of more than 70 types of ultrasonic scaler tips, means that the ultrasonic scaler is suitable for a wide of range clinical applications, including both preventative care and the treatment of dental conditions.