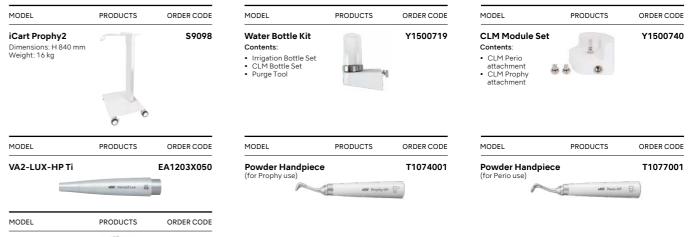

### iCart Prophy2 with water bottle kit\*

Our specialised cart brings a new dimension of user-friendliness and convenience.

It can be fitted with an independent water-supply system; therefore, combining the Varios Combi Pro2 with the iCart Prophy2, enables you to treat patients in environments where external water availability or quality is a concern.

### Prophy Kit2 Contents:

- Prophy-Chamber2
- Prophy-Hose2
- Powder Handpiece (Prophy)
   FLASH pearl powder (300g)
- \* Included in the Varios Combi Pro2 Basic set.

| MODEL | ORDER CODE |
|-------|------------|
|       |            |

### Perio Kit2 Y1500470

### **Spare parts**

**B.clean** 

MODEL

(1L bottles x 6)

| MODEL                                         | PRODUCTS | ORDER CODE | MODEL                                        | PRODUCTS |
|-----------------------------------------------|----------|------------|----------------------------------------------|----------|
| Nozzle<br>(for Prophy use)                    |          | T1074012   | Nozzle<br>(for Perio use)                    |          |
| MODEL                                         | PRODUCTS | ORDER CODE | MODEL                                        | PRODUCTS |
| Irrigation Bottle S<br>(for Water Bottle kit) | iet      | ZA16160001 | <b>CLM Bottle Set</b> (for Water Bottle Kit) |          |
|                                               | (99)     |            |                                              |          |

BCL600

| 10DEL                                   | PRODUCTS | ORDER CODE |
|-----------------------------------------|----------|------------|
| Nozzle<br>for Perio use)                |          | T1077012   |
| 10DEL                                   | PRODUCTS | ORDER CODE |
| CLM Bottle Set<br>for Water Bottle Kit) |          | ZA16240001 |