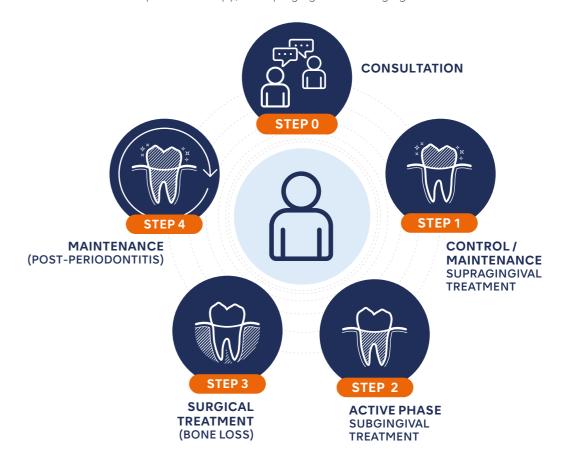

# MIT Minimally Invasive Therapy

With the Varios Combi Pro2 you can deliver NSK's Minimally Invasive Therapy (MIT)
- helping you, the oral hygiene hero, to be your best version.

Complete STEP 1, STEP 2, and STEP 4 of the MIT protocol, using its ultrasonic scaler and powder therapy, for supragingival and subgingival treatment.