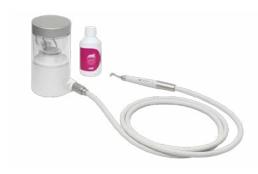

### iCart Prophy2 with water bottle kit\*

Our specialised cart brings a new dimension of user-friendliness and convenience.

It can be fitted with an independent water-supply system; therefore, combining the Varios Combi Pro2 with the iCart Prophy2, enables you to treat patients in environments where external water availability or quality is a concern.

\* Water bottle kit is optional