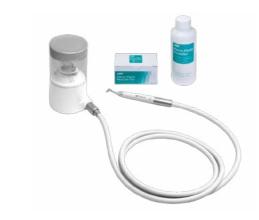

### Prophy Kit2 Contents:

- Prophy-Chamber2
- Prophy-Hose2
- Powder Handpiece (Prophy)
   FLASH pearl powder (300g)
- \* Included in the Varios Combi Pro2 Basic set.

| MODEL | ORDER CODE |
|-------|------------|
|       |            |

### Perio Kit2 Y1500470

### Contents:

- Perio-Chamber2
- Perio-Hose2
- Powder Handpiece (Perio)
- Perio Nozzle Tip 40pc Perio Mate Nozzle tip remover
- Perio Mate Powder (160g)