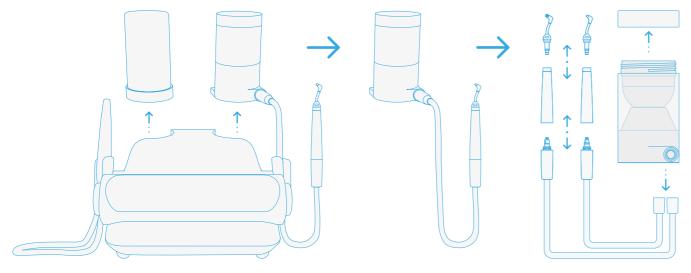

### Independent unit & chamber

Our powder unit is uniquely designed to be separate from the main unit. It is built to last and easy to maintain - for a smooth and uninterrupted workflow in your day-to-day clinical practice.

### Independent unit & chambers

With the Varios Combi Pro2, all the powder guiding lines (powder chamber, hose, and handpieces) are separate from the main unit. In the unlikely event of powder clogging, the parts can easily be detached by hand. There is generally no need to dismantle or send the entire device to the supplier or manufacturer for repairs or part replacement. Your practice can therefore keep running and generating income - without interruptions.

The main unit's interior features a design based on a smart concept: having air and water circuits only.