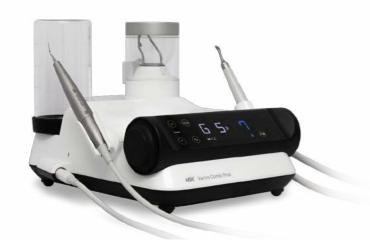

# Varios Combi Pro2

### **ULTRASONIC SCALER**

### Easy-eject water bottle

For your ease and convenience, the water holder can be easily detached and reattached.

### Titanium slim scaler handpiece

Including our world-first ultrasonic scaler handpiece made from pure titanium. Our unique DURAGRIP finish provides excellent grip and stability during use, with the LED light providing great viewability.

### Adjustable water volume

With our analogue dial, you have precise and intuitive control of water volume.

Each dial corresponds to the ultrasonic scaler and powder functions.

## Water heating

NSK Varios Combi Pro2

Both the ultrasonic scaler and the powder handpiece will inject heated water ensuring greater patient comfort.

### **POWDER THERAPY**

### **Smart-display panel**

Featuring our all-in-one smart-display panel, which only shows the consolidated keys relevant to the current procedure - allowing focussed treatment and effortless operation.